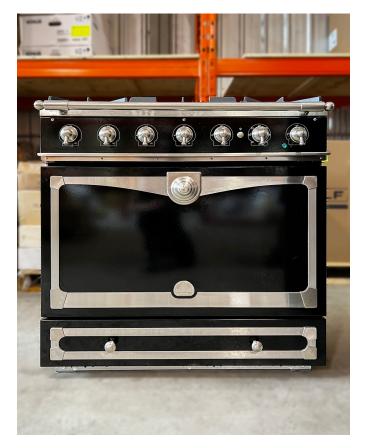

## CORNUFÉ 90 ALBERTINE

Model #: C9

## Description

A large multi-function convection oven, and seven unique cooking modes, the range has five powerful brass gas burners and one large storage drawer. This range is a gently used model and sold as is.

- High-performance five burner gas rangetop
- Large electric convection oven
- 35.4" W × 25.6" D × 35.8" (36.9" max) H
- 900 W × 650 D × 910 (937 max) H (mm)