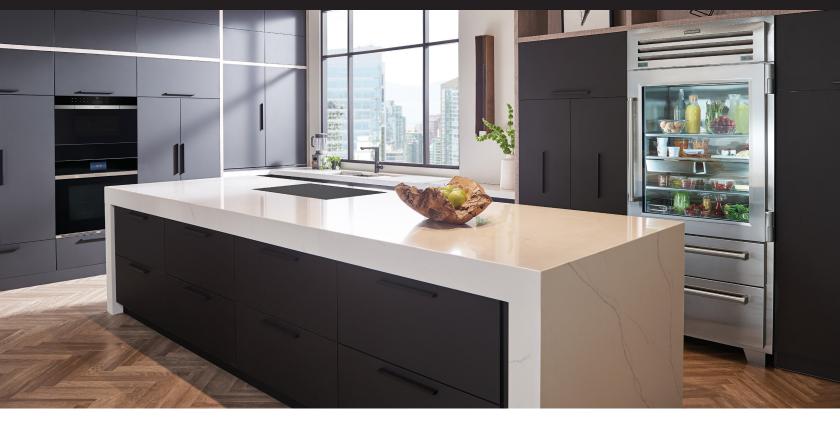

# LUXURY KITCHEN SAVINGS EVENT

**SAVE \$500** 

ANY 30" WOLF GAS, INDUCTION OR DUAL FUEL RANGE

ANY COMBO WOLF COOKTOP OR RANGETOP WITH WALL OVEN

**SAVE \$750** 

ANY FULL SIZE SUB-ZERO REFRIGERATOR, FREEZER OR WINE STORAGE UNIT

# QUALIFY FOR ADDITIONAL SAVINGS WITH PURCHASE OF ANY FULL SIZE SUB-ZERO WITH QUALIFYING WOLF MODELS

\$500 OFF WOLF VENTILATION

\*Excludes VU24S and VU30S models

\$250 OFF
ANY COVE DISHWASHER

\*Savings limited to 2 dishwashers per qualifying package

# **SAVE \$750**

Sub-Zero Models

PRO36 PRO48

BI-30 CL30 IC-18 DEC18 IT-30 IC-24 **CL36** DFC24 BI-36 BI-42 CL42 IC-30 DEC30 BI-48 CL48

IC-36

IT-36 DEC36

IW-24 IW-30 DFT30 DET36 BW-30

IW-18